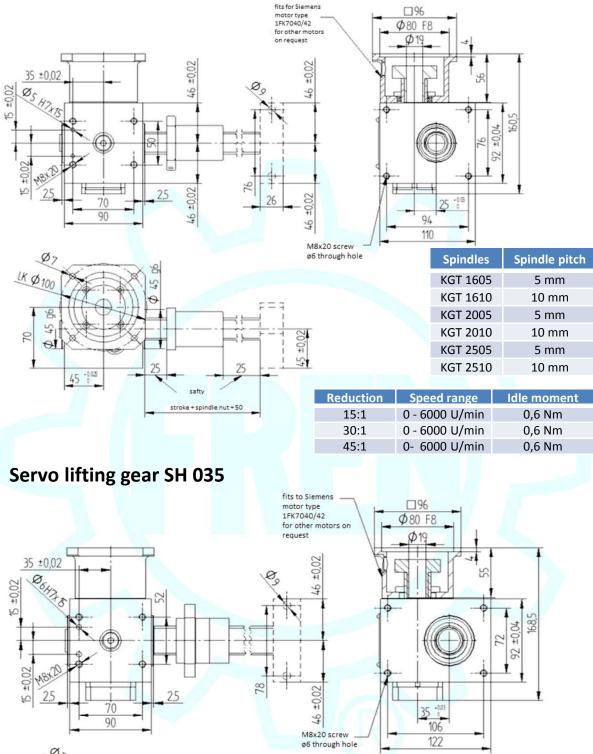

| Spindles | Spindle pitch |
|----------|---------------|
| KGT 2505 | 5 mm          |
| KGT 2510 | 10 mm         |
| KGT 3205 | 5 mm          |
| KGT 3210 | 10 mm         |

| Reduction | Speed range    | Idle moment |
|-----------|----------------|-------------|
| 15:1      | 0 - 6000 U/min | 0,6 Nm      |
| 30:1      | 0 - 6000 U/min | 0,6 Nm      |
| 45:1      | 0- 6000 U/min  | 0,6 Nm      |