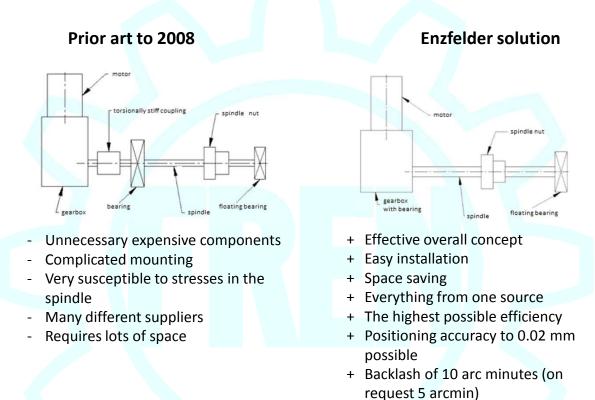

## **SH** Servo lifting gear

The revolutionary servo lifting gear series is one of the high-end products of the company Enzfelder. These transmissions are specially designed for the high demands of precise adjustment and driving elements. Only through years of experience and knowhow of the company Enzfelder, it is possible to realize such a precise and simple gear. Thanks to a special gear a backlash torque transmission can be guaranteed. To really achieve the highest accuracy, it was also important to simplify and improve the previously existing types of drive.

The company Enzfelder solves the problem with a hollow shaft, in combination with a special clamping system. This makes it possible to connect the motor directly to the gearbox and so there is no play between the motor and gearbox.

## Advantages of servo lifting gear:

- + Compact design and maximum efficiency
- + High lifting speeds
- + Long life
- + Very precise torque transmission
- + Simple gear mounting
- + Large selection of custom equipment
- + Wide application range